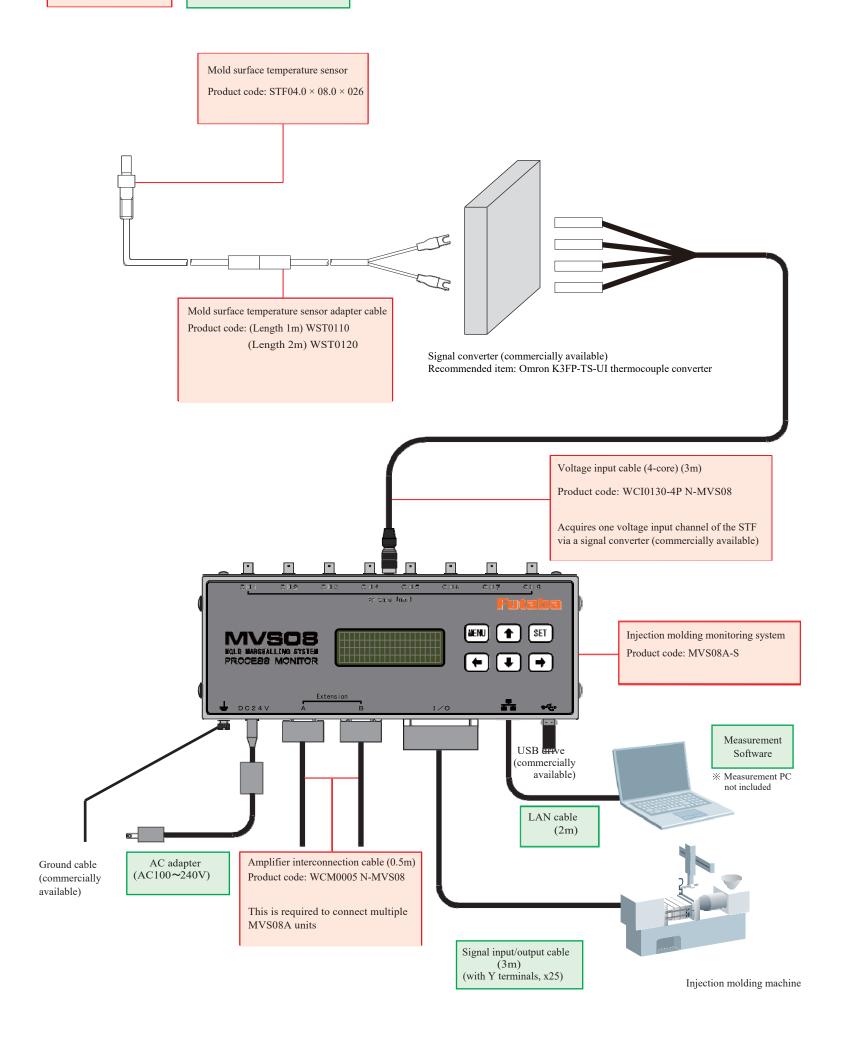

#### 1. SPECIFICATIONS LIST < Product code: WCI0130-4P N-MVS08>

| Number of points measured                       | Up to 1 point                                                                                     |
|-------------------------------------------------|---------------------------------------------------------------------------------------------------|
| Compatible device                               | OMRON thermocouple converter: K3FP-TS-UI (for connecting the mold surface-temperature sensor STF) |
| Cable length                                    | 3m                                                                                                |
| Environmental resistance<br>Ambient temperature | 0~+40°C                                                                                           |
| Weight                                          | Approx. 140g                                                                                      |

#### 2. Connection list... Refer also to the system configuration diagram on the back

| MVS08   |  |
|---------|--|
| Display |  |
| СН1∼СН8 |  |

| Connection cable     |                   |  |
|----------------------|-------------------|--|
| MVS08 side           | K 3 FP-TS-UI side |  |
| No indication (plug) | 5_OUT +           |  |
|                      | 6_OUT -           |  |
|                      | 7_POW +           |  |
|                      | 8_POW -           |  |

| K3FP-TS-UI |  |  |
|------------|--|--|
| Display    |  |  |
| 5          |  |  |
| 6          |  |  |
| 7          |  |  |
| 8          |  |  |

#### 3. Connecting to MVS08 Unit

Plug the connecting cable into the connector on MVS08.

There is a rotation-stop. Screw the plug to the right or left to find the fitting position, and then insert it all the way in.