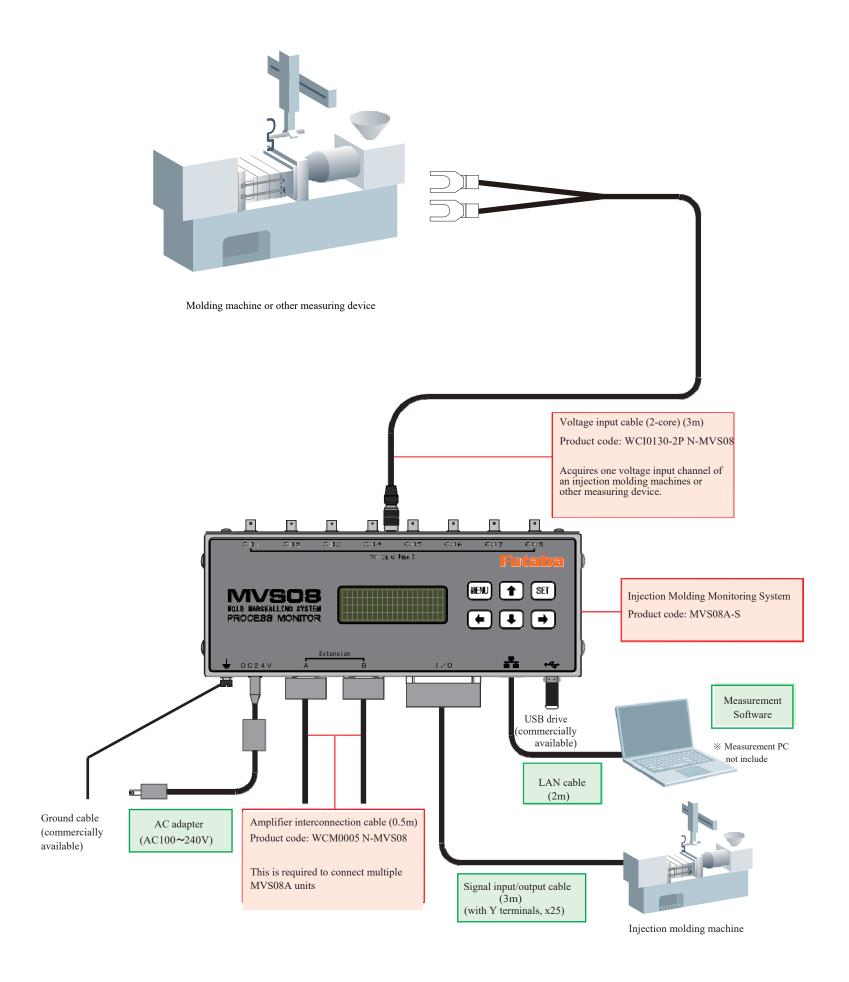

# Futaba In-mold measurement mold marshaling system Injection Molding Monitoring System MVS08

#### 1. SPECIFICATIONS LIST < Product code: WCI0130-2P N-MVS08>

| Number of points measured                    | Up to 1 point                                                                                             |
|----------------------------------------------|-----------------------------------------------------------------------------------------------------------|
| Compatible device                            | Measuring equipment other than injection molding machines and our products that can output voltage values |
| Cable length                                 | 3m                                                                                                        |
| Environmental resistance Ambient temperature | 0~+40°C                                                                                                   |
| Weight                                       | Approx. 140g                                                                                              |

#### 2. Connection list... Refer also to the system configuration diagram on the back

| MVS08   |
|---------|
| Display |
| СН1∼СН8 |

| Connection cable     |                       |  |
|----------------------|-----------------------|--|
| MVS08 side           | Connected device side |  |
| No indication (plug) | ANALOG+               |  |
| 140 marcation (plug) | ANALOG -              |  |

| Connected equipment         |  |  |
|-----------------------------|--|--|
| Display                     |  |  |
| Refer to the manufacturer's |  |  |
| instruction manual.         |  |  |
| Refer to the manufacturer's |  |  |
| instruction manual.         |  |  |

## 3. Connecting to MVS08 Unit

Plug the connecting cable into the connector on MVS08.

There is a rotation-stop. Screw the plug to the right or left to find the fitting position, and then insert it all the way in.